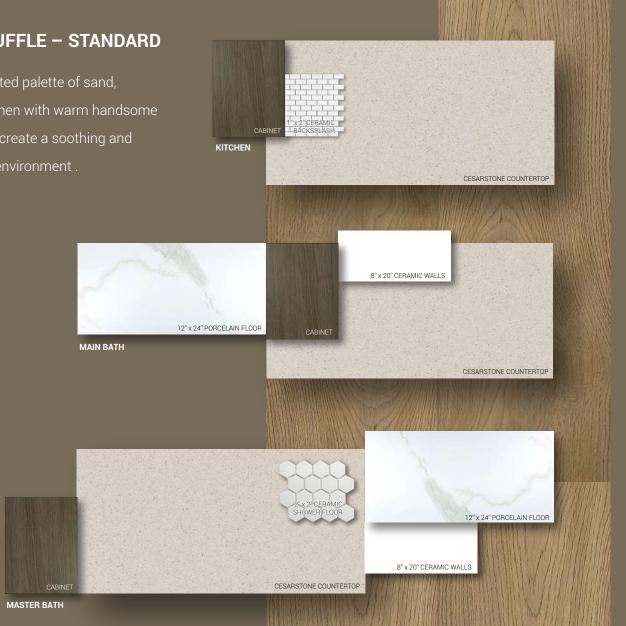

### **RICH TRUFFLE – STANDARD**

A sophisticated palette of sand, camel and linen with warm handsome wood tones create a soothing and welcoming environment.