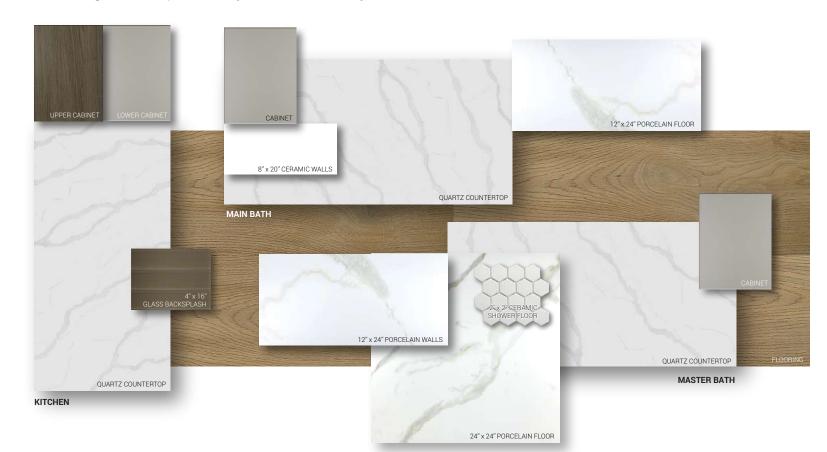

# **RICH TRUFFLE – EMERALD LIFESTYLE PACKAGE**

This décor package features a gleaming Quartz countertop, exquisite cabinetry and luxurious glass tile backsplash. Designer-selected porcelain tile in the principal ensuite, with full handheld showerhead. Solid interior doors throughout and option for keyless front door entry.