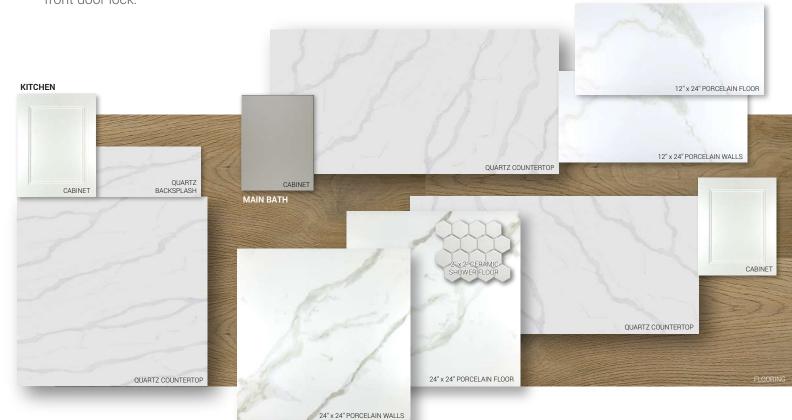

# **RICH TRUFFLE – SAPPHIRE LIFESTYLE PACKAGE**

This décor package features elevated kitchen cabinetry for uppers and lowers with soft closures, a gleaming Quartz countertop and polished backsplash. In the spa-inspired bathrooms, stylish vanities and designer-selected porcelain shower walls and flooring. State-of-the-art home comfort systems including Smart Home touchscreen front door lock.