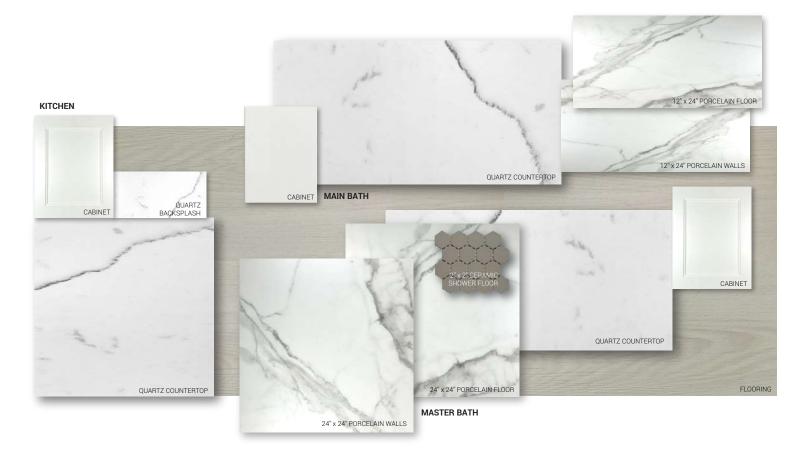

## POLAR WHITE - SAPPHIRE LIFESTYLE PACKAGE

This décor package features elegant kitchen cabinetry with soft closure and a Quartz countertop and tile backsplash. In the principal ensuite, a modern vanity topped with an Quartz countertop and glamorous porcelain shower walls and flooring.