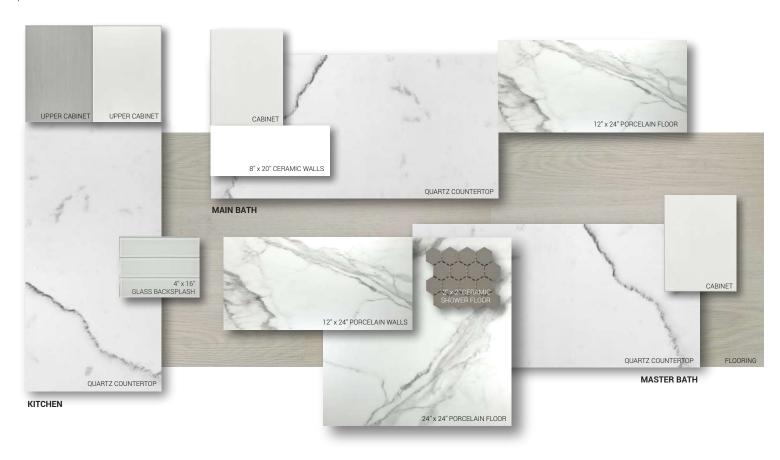

## POLAR WHITE - EMERALD LIFESTYLE PACKAGE

This décor package features high-end luxury kitchens finishes. Stylish flat slab door cabinetry with soft closure, gleaming Quartz countertops and designer glass tile backsplash. In the principal ensuite, beautiful countertops, porcelain tile and full handheld showerhead.