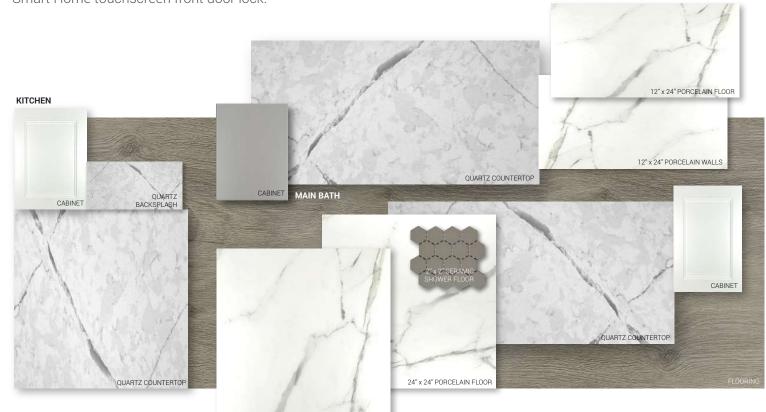

# **DEEP SMOKE – EMERALD LIFESTYLE PACKAGE**

This décor package features luxury finishes. In the kitchen, a full height pantry with microwave shelf, a stunning Quartz countertop and designer tile backsplash. In the principal ensuite, a beautiful vanity topped with an Quartz countertop, a full handheld showerhead and porcelain shower walls and flooring. Smooth ceilings throughout and Smart Home touchscreen front door lock.