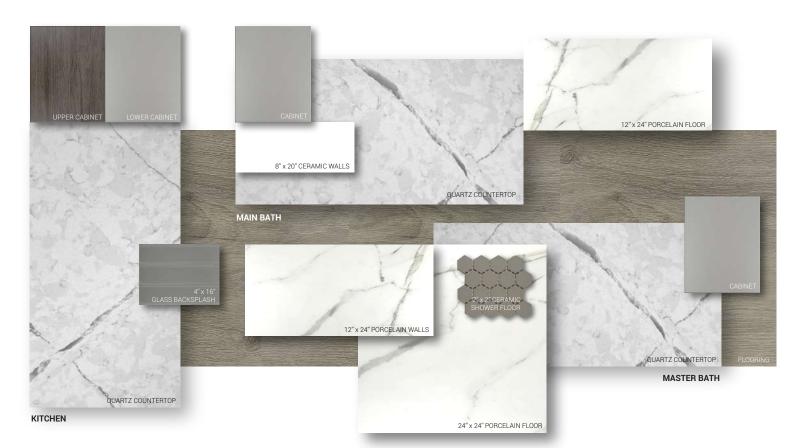

### **DEEP SMOKE – EMERALD LIFESTYLE PACKAGE**

This décor package features a stunning kitchen with Quartz countertop, designer luxury glass tile backsplash and a full height pantry. In the principal ensuite, gleaming porcelain shower wall and floor tiles and elegant vanity. Smooth ceilings throughout and a keyless option for front door entry.