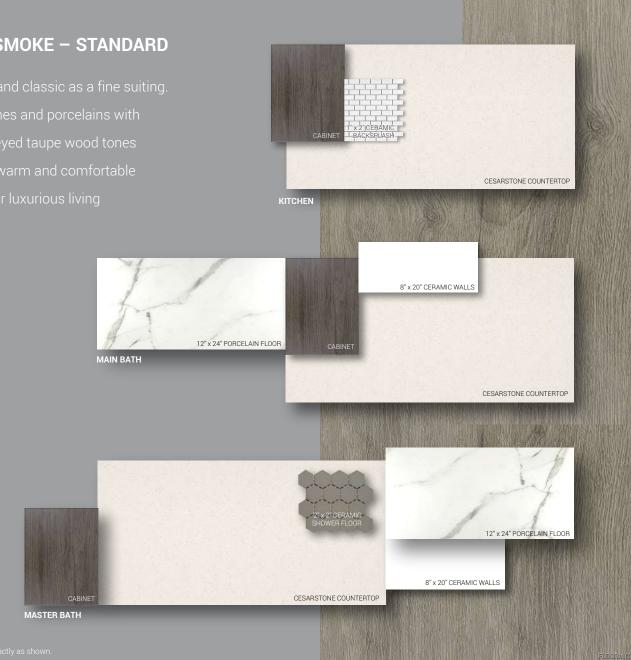

# CURATED FOR YOU PREMIUM FEATURES AND FINISHES

### **DEEP SMOKE – STANDARD**



## ENGINEERED HARDWOOD FLOORING OPTION

Inspired by classic and modern design, these upgrade flooring options are a fine balance of luxury and durability. Select from a variety of wood finishes, shades and aesthetics to add a touch of elegance to any room.



### **DEEP SMOKE – EMERALD LIFESTYLE PACKAGE**

This décor package features a stunning kitchen with Quartz countertop, designer luxury glass tile backsplash and a full height pantry. In the principal ensuite, gleaming porcelain shower wall and floor tiles and elegant vanity. Smooth ceilings throughout and a keyless option for front door entry.



# **DEEP SMOKE – EMERALD LIFESTYLE PACKAGE**

This décor package features luxury finishes. In the kitchen, a full height pantry with microwave shelf, a stunning Quartz countertop and design